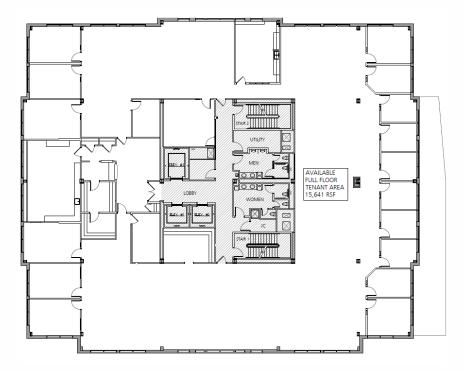

## **677 BROADWAY**

ALBANY, NEW YORK

4TH FLOOR

AVAILABLE FULL FLOOR TENANT AREA 15,641 RSF

4TH FLOOR EXISTING