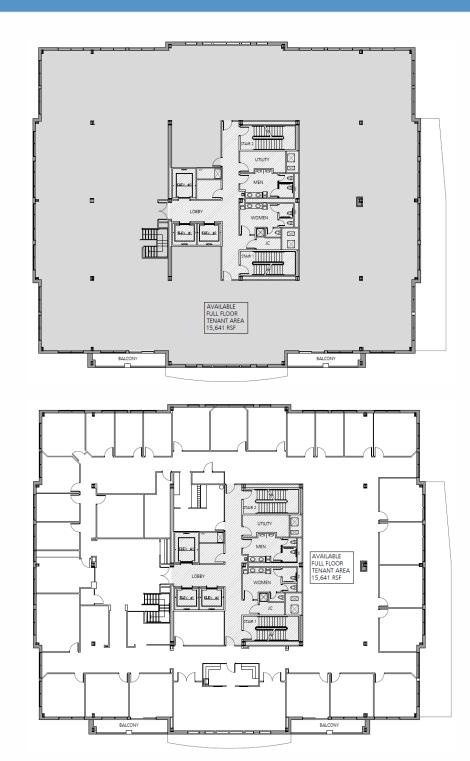

## **677 BROADWAY**

ALBANY, NEW YORK

4TH FLOOR

AVAILABLE FULL FLOOR TENANT AREA 15,641 RSF

4TH FLOOR EXISTING